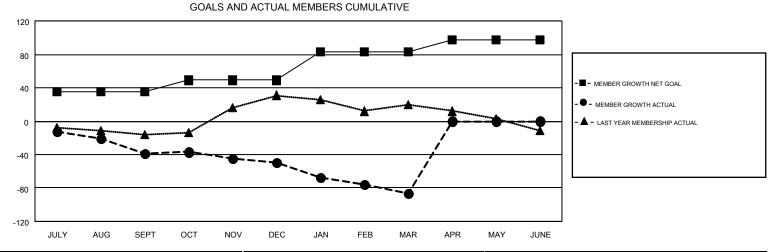

## GMT MONTHLY MEMBERSHIP PROGRESS REPORT

Multiple District 39

Results as of: 3/31/2018

LOCATION: IDAHO

GMT CA 1

| Clubs         |               |             |               | Members               |                           |                         |                                                    |  |
|---------------|---------------|-------------|---------------|-----------------------|---------------------------|-------------------------|----------------------------------------------------|--|
|               | RESULTS FOR   | R 2017-2018 |               | RESULTS FOR 2017-2018 |                           |                         |                                                    |  |
| QUARTER       | NEW CLUB GOAL | NEW CLUBS   | DROPPED CLUBS | QUARTER               | MEMBER GROWTH NET<br>GOAL | MEMBER GROWTH<br>ACTUAL | DROPPED<br>MEMBERS ACTUAL<br>(including transfers) |  |
| JULY/AUG/SEPT | 1             | 0           | 1             | JULY/AUG/SEPT         | 35                        | 23                      | 56                                                 |  |
| OCT/NOV/DEC   | 0             | 0           | 1             | OCT/NOV/DEC           | 14                        | 26                      | 35                                                 |  |
| JAN/FEB/MAR   | 1             | 0           | 0             | JAN/FEB/MAR           | 34                        | 21                      | 56                                                 |  |
| APR/MAY/JUNE  | 0             | 0           | 0             | APR/MAY/JUNE          | 14                        | 0                       | 0                                                  |  |